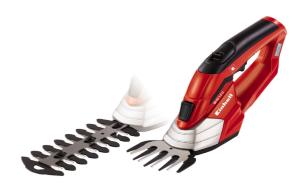

### Cordless Grass- and Bush Shear

Item No.: 3410381

Ident No.: 11025

Bar Code: 4006825589849

The GE-CG 7.2 Li cordless grass and shrub shear is a high-quality and practical tool which makes easy work of trimming lawn edges, bushes and shrubs. The safety switch on the handle can be comfortably operated with one hand and prevents the tool from being switched on unintentionally.

## **Features**

- Safety switch
- Grass cutting blade
- Shrub shears blade
- Blade change without tools
- Laser-cut blade
- Ergonomic handle

### Technical Data

- Max. running time 85 min - Charging time 2h - Cutting width with grass shear knife 85 mm - Cutting width with shrub cutting knife 130 mm - Cutting thickness with shrub cutting 8 mm