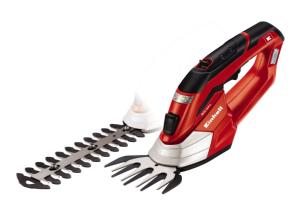

## Cordless Grass- and Bush Shear

Item No.: 3410394

Ident No.: 11025

Bar Code: 4006825589856

The GE-CG 10.8 Li cordless grass and shrub shear is a high-quality, practical tool which makes child's play of trimming lawn edges, bushes and shrubs. Its safety switch on the handle can be comfortably operated with one hand and prevents the tool from being switched on unintentionally. For optimum power transmission there is a robust metal gearing.

## **Features**

- Safety switch
- Metal gearing
- Grass cutting blade
- Shrub shears blade
- Blade change without tools
- Laser-cut blade
- Telescopic handle
- Large wheels for easy handling
- Soft grip