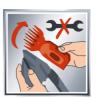

## **Features**

- Safety switch
- Metal gearing
- Grass cutting blade
- Shrub shears blade
- Blade change without tools
- Laser-cut blade
- Telescopic handle
- Large wheels for easy handling
- Soft grip