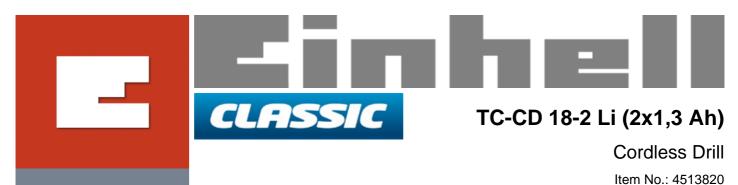

**Einhell Germany AG** 

Ident No.: 11014

Bar Code: 4006825607000

With the TC-CD 18-2 Li cordless drill/screwdriver, ambitious DIY fans get a high-quality, powerful tool which offers good performance plus high userfriendliness for numerous drilling and screwdriving jobs in the home, garden and workshop. Its robust two-speed metal gearing with 18+1 torque settings ensures optimum power transmission from the high-torque motor, which is supplied by a powerful 18 volt lithium-ion battery. User-friendly operation is assured by a single-sleeve quick-change drill chuck , spindle lock and torque clip coupling. A slim design and ergonomic soft grip handles make the tool both pleasant and secure to hold. Delivered complete with a practical storage case.

## Features

- 2-speed gearing for powerful screwng and fast drilling
- 18+1 torque settings
- Slim design with ergonomic soft grip surfaces
- Single-sleeve quick-change drill chuck
- Automatic spindle lock for easy tool change
- Incl. LED lamp to illuminate the working area
- Delivered in a practical transport and storage case

## **Technical Data**

| - Accumulator            | 18 V   1300 mAh   Li-Ion |
|--------------------------|--------------------------|
| - Charging time          | 3-5h                     |
| - Number of gears        | 2                        |
| - Idle speed (gear 1)    | 0-350 min^-1             |
| - Idle speed (gear 2)    | 0-1250 min^-1            |
| - Max. torque hard       | 38 Nm                    |
| - Number of torque steps | 19 settings              |
| - Drill chuck            | 10 mm   single sleeve    |
| - Number of accumulators | 2 Pieces                 |