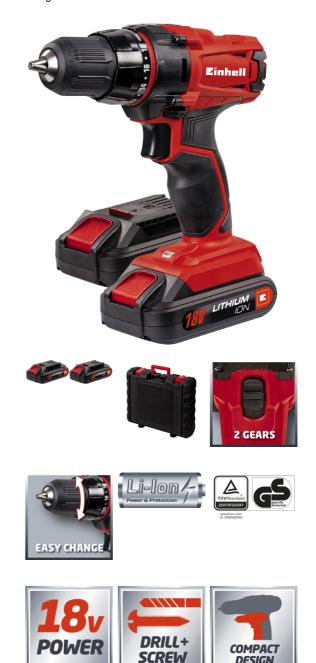

## Features

- 2-speed gearing for powerful screwng and fast drilling
- 18+1 torque settings
- Slim design with ergonomic soft grip surfaces
- Single-sleeve quick-change drill chuck
- Automatic spindle lock for easy tool change
- Incl. LED lamp to illuminate the working area
- Delivered in a practical transport and storage case

## **Technical Data**

| - Accumulator            | 18 V   1300 mAh   Li-Ion |
|--------------------------|--------------------------|
| - Charging time          | 3-5h                     |
| - Number of gears        | 2                        |
| - Idle speed (gear 1)    | 0-350 min^-1             |
| - Idle speed (gear 2)    | 0-1250 min^-1            |
| - Max. torque hard       | 38 Nm                    |
| - Number of torque steps | 19 settings              |
| - Drill chuck            | 10 mm   single sleeve    |
| - Number of accumulators | 2 Pieces                 |