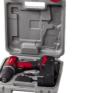

10 mm | single sleeve

305 x 105 x 295 mm

540 x 305 x 335 mm

2600 | 5260 | 6165

0-350 min^-1 0-1150 min^-1

2

- Working without interruptions thanks to the second battery
- Delivered in a practical case