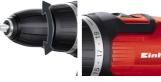

## **Features**

- Li-Ion battery: no self-discharging/small/light/easy to handle
- 2-speed gearing for powerful screwdriving and fast drilling
- Powerful motor and metal gearing for high torque
- Single-sleeve quick-change drill chuck with Quick-Stop
- Automatic spindle lock for easy tool change
- Finely adjustable speed electronics for sensitive jobs
- Torque slip coupling prevents overtightening of screws
- Slim design with ergonomic soft grip surfaces
- Charge state can be viewed on the battery capacity indicator
- Complete with practical magnetic screw holder on the machine

10 mm | single sleeve

305 x 105 x 295 mm

540 x 305 x 335 mm

2600 | 5260 | 6165

0-350 min^-1 0-1150 min^-1

2

- Working without interruptions thanks to the second battery
- Delivered in a practical case