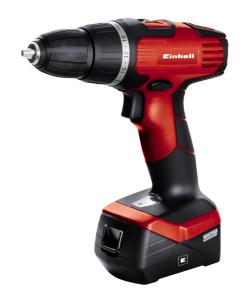

Cordless Drill

Item No.: 4513680

Ident No.: 11012

Bar Code: 4006825592269

With the TH-CD 18-2 Li cordless drill/screwdriver, ambitious DIY fans get a high-quality, powerful tool which offers good performance plus userfriendliness for numerous drilling and screwdriving jobs in the home, garden and workshop. Its robust two-speed metal gearing for high torque ensures optimum power transmission from the high-performance motor, which is supplied by a powerful lithium-ion battery.

## **Features**

- Li-lon battery: no self-discharging/small/light/easy to handle
- 2-speed gearing for powerful screwdriving and fast drilling
- Powerful motor and metal gearing for high torque
- Single-sleeve quick-change drill chuck with Quick-Stop
- Automatic spindle lock for easy tool change
- Finely adjustable speed electronics for sensitive jobs
- Torque slip coupling prevents overtightening of screws
- Slim design with ergonomic soft grip surfaces
- Charge state can be viewed on the battery capacity indicator
- Complete with practical magnetic screw holder on the machine
- Delivered in a practical case