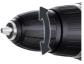

of screws
- Slim design with ergonomic soft grip surfaces
- Charge state can be viewed on the battery capacity indicator
- Complete with practical magnetic screw holder on the machine
- Delivered in a practical case

## **Technical Data**

- Accumulator 18 V | 1300 mAh | Li-Ion

- Charging time 3-5h 2 - Number of gears

- Idle speed (gear 1) 0-350 min^-1 - Idle speed (gear 2) 0-1150 min^-1 40 Nm - Max. torque hard - Number of torque steps 20 settings

- Drill chuck 10 mm | single sleeve

- Number of accumulators 1 Pieces

## Logistic Data

- Product weight 1.5 kg - Gross weight single packaging 2.8 kg

- Dimensions single packaging 305 x 102 x 290 mm

- Pieces per export carton 5 Pieces - Gross weight export carton 15 kg

- Container quantity (20"/40"/40"HC) 2600 | 5260 | 6165





















## Available as special accessories

Bit-Set, 23-teilig Cordless Drill Accessory Item No.: 4258073 Bar Code: 4006825573268 Einhell Grey



Drill and bit set, 70 pcs Power Tools Accessory Item No.: 4258085 Bar Code: 4006825563610 Einhell Grey