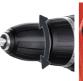

### **Features**

- Li-lon battery: no self-discharging/small/light/easy to handle
- 2-speed gearing for powerful screwdriving and fast drilling
- Powerful motor and metal gearing for high torque
- Single-sleeve quick-change drill chuck with Quick-Stop
- Automatic spindle lock for easy tool change
- Finely adjustable speed electronics for sensitive jobs
- Torque slip coupling prevents overtightening of screws
- Slim design with ergonomic soft grip surfaces
- Charge state can be viewed on the battery capacity indicator
- Complete with practical magnetic screw holder on the machine
- Delivered in a practical case

## **Technical Data**

- Accumulator 14.4 V | 1300 mAh | Li-Ion

- Charging time 3-5h 2 - Number of gears

- Idle speed (gear 1) 0-350 min^-1 - Idle speed (gear 2) 0-1150 min^-1 - Max. torque hard 33 Nm

- Number of torque steps 20 settings - Drill chuck 10 mm | single sleeve