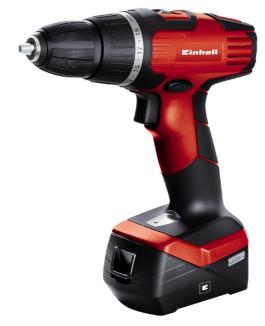

#### Cordless Drill

Item No.: 4513670

Ident No.: 11012

Bar Code: 4006825592504

With the TH-CD 14.4-2 Li cordless drill/screwdriver, ambitious DIY fans get a handy tool which offers good performance plus user-friendliness for numerous drilling and screwdriving jobs in the home, garden and workshop. Its robust two-speed metal gearing for high torque ensures optimum power transmission from the high-performance motor, which is supplied by a powerful lithium-ion battery.

### **Features**

- Li-lon battery: no self-discharging/small/light/easy to handle
- 2-speed gearing for powerful screwdriving and fast drilling
- Powerful motor and metal gearing for high torque
- Single-sleeve quick-change drill chuck with Quick-Stop
- Automatic spindle lock for easy tool change
- Finely adjustable speed electronics for sensitive jobs
- Torque slip coupling prevents overtightening of screws
- Slim design with ergonomic soft grip surfaces
- Charge state can be viewed on the battery capacity indicator
- Complete with practical magnetic screw holder on the machine
- Delivered in a practical case

## **Technical Data**

- Accumulator 14.4 V | 1300 mAh | Li-Ion

- Charging time 3-5h 2 - Number of gears

- Idle speed (gear 1) 0-350 min^-1 - Idle speed (gear 2) 0-1150 min^-1 - Max. torque hard 33 Nm

- Number of torque steps 20 settings - Drill chuck 10 mm | single sleeve