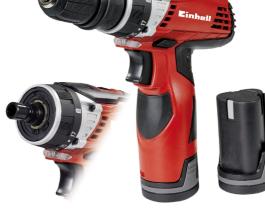

Item No.: 4513603 Ident No.: 11012 Bar Code: 4006825592962

The TE-CD 12 X-Li cordless drill/screwdriver is a reliable and versatile DIY tool which makes many drilling and screwdriving jobs around the home, workshop and garage much easier. Its robust two-speed metal gearing in either direction ensures optimum transmission from the high-power, high-torque motor which is powered by a high-capacity lithium-ion battery with battery management system.

#### Features

- Lithium-ion battery with battery management system
- Removable chuck to shorten the drill/screwdriver and reduce weigh
- 2-speed gearing for powerful drilling and screwdriving
- Powerful motor delivers high torque

**Einhell Germany AG** 

- Robust metal gearing
- 1-hour fast charger
- Single-sleeve quick-change drill chuck
- Automatic spindle lock
- Quick stop
- Precision electronic speed control
- Torque selector
- Reverse facility
- LED lamp
- Slimline design with soft grip
- Ergonomic short design
- Complete with 2 lithium-ion batteries
- Complete with high-quality 10-piece bit set (S2)
- Transport and storage case

### **Technical Data**

- Accumulator
- Charging time
- Number of gears
- Idle speed (gear 1)
- Idle speed (gear 2)
- Max. torque hard
- Number of torque steps
- Drill chuck
- Number of accumulators

| 12 V   1300 mAh   Li-Ion |
|--------------------------|
| 1h                       |
| 2                        |
| 0-350 min^-1             |
| 0-1300 min^-1            |
| 25 Nm                    |
| 18 settings              |
| 10 mm   single sleeve    |
| 2 Pieces                 |
|                          |