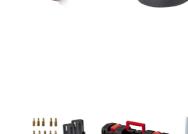

Item No.: 4513603 Ident No.: 11012 Bar Code: 4006825592962

The TE-CD 12 X-Li cordless drill/screwdriver is a reliable and versatile DIY tool which makes many drilling and screwdriving jobs around the home, workshop and garage much easier. Its robust two-speed metal gearing in either direction ensures optimum transmission from the high-power, high-torque motor which is powered by a high-capacity lithium-ion battery with battery management system.

#### Features

- Lithium-ion battery with battery management system
- Removable chuck to shorten the drill/screwdriver and reduce weigh
- 2-speed gearing for powerful drilling and screwdriving
- Powerful motor delivers high torque

**Einhell Germany AG** 

- Robust metal gearing
- 1-hour fast charger
- Single-sleeve quick-change drill chuck
- Automatic spindle lock
- Quick stop
- Precision electronic speed control
- Torque selector
- Reverse facility
- LED lamp
- Slimline design with soft grip
- Ergonomic short design
- Complete with 2 lithium-ion batteries
- Complete with high-quality 10-piece bit set (S2)
- Transport and storage case