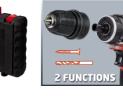

Item No.: 4513603 Ident No.: 11012 Bar Code: 4006825592962

The TE-CD 12 X-Li cordless drill/screwdriver is a reliable and versatile DIY tool which makes many drilling and screwdriving jobs around the home, workshop and garage much easier. Its robust two-speed metal gearing in either direction ensures optimum transmission from the high-power, high-torque motor which is powered by a high-capacity lithium-ion battery with battery management system.

#### Features

- Lithium-ion battery with battery management system
- Removable chuck to shorten the drill/screwdriver and reduce weigh
- 2-speed gearing for powerful drilling and screwdriving
- Powerful motor delivers high torque

**Einhell Germany AG** 

- Robust metal gearing
- 1-hour fast charger
- Single-sleeve quick-change drill chuck
- Automatic spindle lock
- Quick stop
- Precision electronic speed control
- Torque selector
- Reverse facility
- LED lamp
- Slimline design with soft grip
- Ergonomic short design
- Complete with 2 lithium-ion batteries
- Complete with high-quality 10-piece bit set (S2)
- Transport and storage case