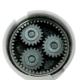

#### **Features**

- With hammer drill function
- 1-hour high-speed battery charger
- 2-speed metal gearbox
- Powerful motor
- 13 mm quick-change drill chuck
- LCD battery capacity indicator
- Quick stop
- Electronic speed control
- Slim design with soft grip
- Magnetic screw holder
- Additional handle for safe handling
- Additional rechargeable battery
- Transport and storage case

## **Technical Data**

- Accumulator 24 V | 1200 mAh | NiCd

- Charging time

- Number of gears

- Idle speed (gear 1) 0-350 min^-1 - Idle speed (gear 2) 0-1100 min^-1

- Max. torque hard 48 Nm - Number of torque steps 20 settings