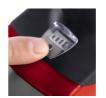

#### **Features**

- With hammer drill function
- 1-hour high-speed battery charger
- 2-speed metal gearbox
- Powerful motor
- 13 mm quick-change drill chuck
- LCD battery capacity indicator
- Quick stop
- Electronic speed control
- Slim design with soft grip
- Magnetic screw holder
- Additional handle for safe handling
- Additional rechargeable battery
- Transport and storage case