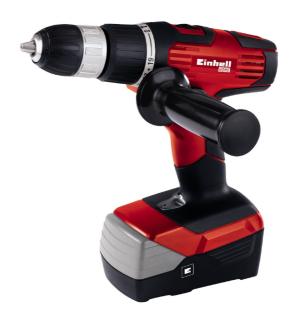

### Cordless Impact Drill

Item No.: 4513570

Ident No.: 11011

Bar Code: 4006825583335

The TH-CD 24-2 i cordless hammer drill/screwdriver is a powerful, robust and versatile workhorse. It enables the ambitious DIY enthusiast to perform screwdriving and drilling jobs with a powerful hammer action independently of a mains socket-outlet. Its robust two-speed metal gearing with reversing facility allows you to choose between high speed or high torque. The 1-hour high-speed battery charger and additional battery enable prolonged running with practically no interruptions even during long work sessions.

#### **Features**

- With hammer drill function
- 1-hour high-speed battery charger
- 2-speed metal gearbox
- Powerful motor
- 13 mm quick-change drill chuck
- LCD battery capacity indicator
- Quick stop
- Electronic speed control
- Slim design with soft grip
- Magnetic screw holder
- Additional handle for safe handling
- Additional rechargeable battery
- Transport and storage case