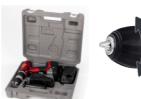

#### **Features**

- With hammer drill function
- 1-hour high-speed battery charger
- 2-speed metal gearbox
- Powerful motor
- 13 mm quick-change drill chuck
- LCD battery capacity indicator
- Quick stop
- Electronic speed control
- Slim design with soft grip
- Magnetic screw holder
- Additional handle for safe handling
- Additional rechargeable battery
- Transport and storage case