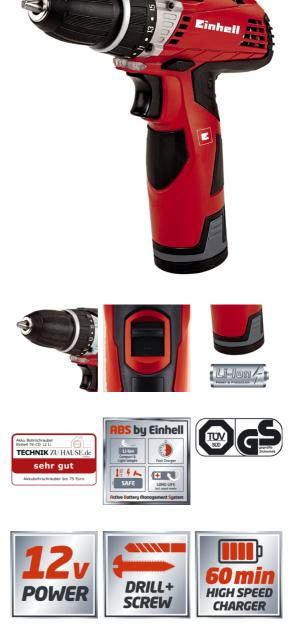

Ident No.: 11024

Bar Code: 4006825586466

The TE-CD 12 Li cordless drill/screwdriver is a high-quality, high-performance and compact tool for the highest demands on drilling and screwdriving jobs everywhere in the home, workshop and garage. The lithium ion battery has a battery management system for optimum control and long battery life. Good power transmission is assured by the high-power and high-torque motor and a robust two-speed metal gearing with reversing facility.

## Features

- Lithium-ion battery with battery management system
- 2-speed gearing for powerful drilling and screwdriving
- Powerful motor for high torque
- Robust metal gearing
- 1-hour high-speed battery charger
- Single-sleeve, quick-change drill chuck
- Automatic spindle lock
- Quick stop
- Precision electronic speed control
- Torque selector
- Reverse facility
- LED lamp
- Slim design with soft grip
- Ergonomic short design
- Transport and storage case