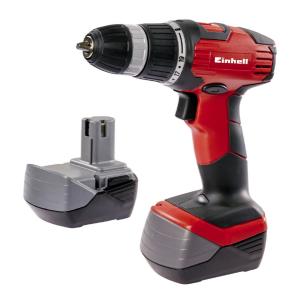

TC-CD 14,4 2B

Cordless Drill

Item No.: 4513540

Ident No.: 11025

Bar Code: 4006825581577

The TC-CD 14.4 2B cordless drill/screwdriver is a reliable and versatile DIY tool and provider of good service on numerous drilling and screwdriving jobs everywhere in the home, workshop and garage. The Quick Stop function prevents unwanted continued running after the operating switch is released. A second battery enables long work sessions without interruption.

## **Features**

- Additional rechargeable battery
- Robust metal gearing
- Quick stop
- Electronic speed control
- Quick-change drill chuck
- Magnetic screw holder on the machine
- Torque selector
- Slim design with soft grip
- Reverse facility

- Number of accumulators 2 Pieces