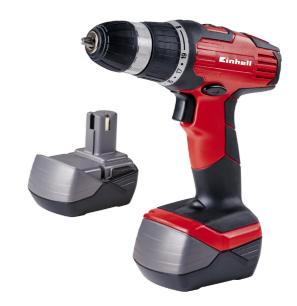

## TC-CD 14,4-2 2B

Cordless Drill

Item No.: 4513535

Ident No.: 11025

Bar Code: 4006825581560

The TC-CD 14.4-2 2B cordless drill/screwdriver is a reliable and powerful DIY tool and source of indispensable help on numerous drilling and screwdriving jobs everywhere in the home, workshop and garage. Its two-speed metal gearing with reversing facility ensures good power transmission from the high-performance motor. The Quick Stop function prevents unwanted continued running after the operating switch is released. A second battery enables long work sessions without interruption.

#### **Features**

- 2-speed metal gearbox
- Powerful motor
- Additional rechargeable battery
- Quick stop
- Electronic speed control
- Quick-change drill chuck
- Magnetic screw holder on the machine
- Torque selector
- Slim design with soft grip
- Reverse facility
- Transport and storage case

- Drill chuck 10 mm | double sleeve

- Number of accumulators 2 Pieces