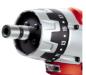

#### **Features**

- Lithium-ion battery with battery management system
- Removable chuck to shorten the tool and reduce weight
- 2-speed gearing for powerful drilling and screwdriving
- Robust metal gearing
- 1-hour fast charger
- Single-sleeve quick-change drill chuck
- Automatic spindle lock
- Quick stop
- Precision electronic speed control
- Torque selector
- Reverse facility
- LED lamp
- Slimline design with soft grip
- Transport and storage case

- Drill chuck 10 mm | single sleeve

- Number of accumulators 1 Pieces