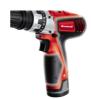

#### TC-CD 12 Li

Cordless Drill

Item No.: 4513206

Ident No.: 11013

Bar Code: 4006825599060

The TC-CD 12 Li cordless drill/screwdriver is a reliable and versatile DIY tool which makes many drilling and screwdriving jobs around the home, workshop and garage much easier. Its robust two-speed metal gearing in either direction ensures optimum power transmission from the highperformance, high-torque motor which is powered by a powerful lithium-ion battery with battery management system.

#### **Features**

- Lithium-ion battery with battery management system
- Removable chuck to shorten the tool and reduce weight
- 2-speed gearing for powerful drilling and screwdriving
- Robust metal gearing
- 1-hour fast charger
- Single-sleeve quick-change drill chuck
- Automatic spindle lock
- Quick stop
- Precision electronic speed control
- Torque selector
- Reverse facility
- LED lamp
- Slimline design with soft grip
- Transport and storage case