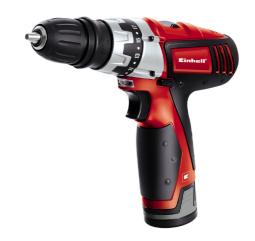

#### TC-CD 12 Li

Cordless Drill

Item No.: 4513206

Ident No.: 11013

Bar Code: 4006825599060

The TC-CD 12 Li cordless drill/screwdriver is a reliable and versatile DIY tool which makes many drilling and screwdriving jobs around the home, workshop and garage much easier. Its robust two-speed metal gearing in either direction ensures optimum power transmission from the highperformance, high-torque motor which is powered by a powerful lithium-ion battery with battery management system.

#### **Features**

- Lithium-ion battery with battery management system
- Removable chuck to shorten the tool and reduce weight
- 2-speed gearing for powerful drilling and screwdriving
- Robust metal gearing
- 1-hour fast charger
- Single-sleeve quick-change drill chuck
- Automatic spindle lock
- Quick stop
- Precision electronic speed control
- Torque selector
- Reverse facility
- LED lamp
- Slimline design with soft grip
- Transport and storage case