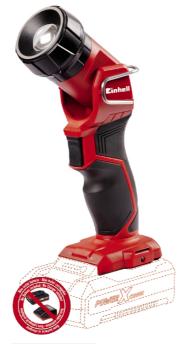

## **TE-CL 18 Li H-Solo**

Cordless Light

Item No.: 4514130

Ident No.: 11015

Bar Code: 4006825610451

The TE-CL 18 Li H- solo rechargeable lamp provides plenty of light when you are working in the dark or in areas with poor lighting. It is equipped with a high-performance LED for extra bright light with 280 lm. Thanks to its low power consumption, the lamp provides prolonged lighting. Optimum illumination is assured by the flexibly swiveling lamp head. The rugged housing with carry handle and soft grip make the lamp very easy to transport. Also, it can be hung up quickly and easily anywhere by means of the practical metal hook. The TE-CL 18 Li H-solo rechargeable lamp is a member of the Einhell Power X-Change family and can be powered by all batteries from other Power X-Change family products. Supplied without a battery and charger.

## **Features**

- High-quality LED of the company CREE Ltd.
- Practical metal hooks
- Ergonomic handle with soft grip
- A member of the Power X-Change family
- High flexibility thanks to a swiveling head
- Supplied without battery and charger (available separately)