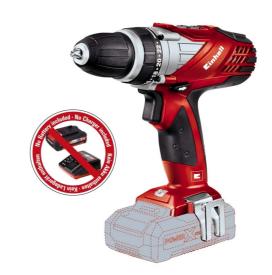

Cordless Drill

Item No.: 4513692

Ident No.: 11012

Bar Code: 4006825593327

The TE-CD 18 Li - Solo cordless drill/screwdriver is a reliable and versatile DIY tool which makes drilling and screwdriving jobs around the home, workshop and garage much easier. The rugged 2-speed metal gearing and powerful motor generate high torque, delivering plenty of power for screwdriving and high-speed drilling. The tool is supplied without battery and charger but it can be powered by Power X-Change rechargeable batteries.

## **Features**

- Member of the Power X-Change family
- 2-speed gearing for powerful screwdriving and fast drilling
- Powerful motor and metal gearing deliver high torque
- Single-sleeve quick-change chuck and quick-stop function
- Automatic spindle lock for easy tool change
- Speed control for fine adjustment on delicate jobs
- Overload slip coupling prevents over-turning of screws
- Ergonomic soft grip for comfortable operation
- Direction indicator on the tool
- Incl. LED lamp
- Incl. practical belt clip
- Supplied without battery and charger (available separately)