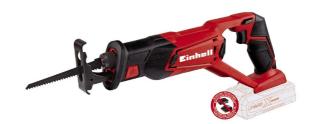

### Cordless All Purpose Saw

Item No.: 4326300

Ident No.: 11025

Bar Code: 4006825601381

The TE-AP 18 Li - Solo cordless universal saw is the smallest saw of its class and a versatile tool which demonstrates its strong points on a wide spectrum of sawing jobs, whether at construction site, in the workshop or in the garden. This particularly light and handy saw is equipped with a unique Triathlon motor for providing excellent power, speed and efficiency. The tool is supplied without battery and charger but it can be powered by Power X-Change rechargeable batteries.

#### **Features**

- Member of the Power X-Change family
- Versatile: Building site workshop garden
- The smallest universal saw of its class
- Unique Triathlon motor (powerful, fast, efficient)
- Blade change without tools
- Adjustable soleplate for optimum blade use
- Ergonomic softgrip surfaces
- Rubber supports to protect the housing
- Supplied without battery and charger (available separately)
- Incl. saw blade for wood

#### Technical Data

- Number of strokes 0 - 2600 min^-1

- Stroke height 22 mm - Cutting depth in wood 100 mm - Cutting depth in steel 6 mm - Toolless saw blade change yes