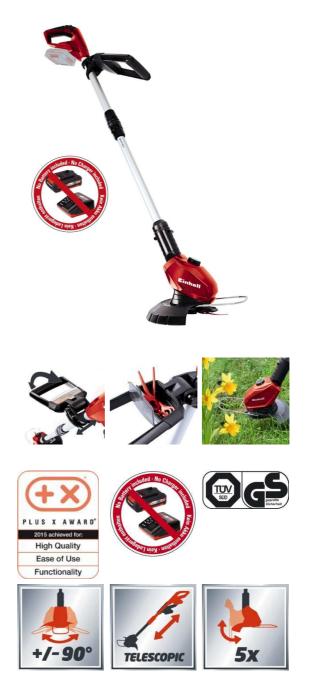

Ident No.: 11023

Bar Code: 4006825588255

The GE-CT 18 Li Kit cordless grass trimmer is a powerful tool which helps you keep your lawn looking immaculate in those places which cannot be reached by a lawn mover. Thanks to its low weight and handy size the tool provides good service for the trimming of large grounds and allotments where there is no connection to the electric power grid.

#### Features

- Infinitely adjustable second handle
- Telescopic long handle, infinitely adjustable
- Motor head rotateable +/- 90° for vertical surfac es + lawn edges
- Motor head can be tilted to 5 settings
- Flower guard
- Compartment for 20 blades integrated in second handle
- Incl. 20 plastic blades
- Soft grip
- No battery and no charger

### **Technical Data**

- Revolutions of knifeCutting width of knife
- 24 cm

8500 rpm