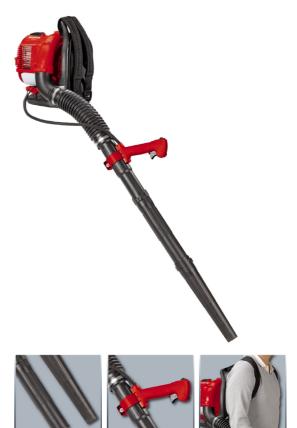

## Petrol Shoulder Blower

Item No.: 3436070

Ident No.: 11016

Bar Code: 4006825614381

The GC-PB 33 petrol backpack leaf blower is an extremely powerful and reliable tool which enables the quick and user-friendly cleaning of open areas and niches on large grounds. All the control elements are integrated in the handle within optimum reach. With two different nozzles you can vary the outlet speed to match the blowing power to the particular needs.

## **Features**

- All control elements integrated in the handle
- Lockable throttle lever
- Two different nozzles for variable outlet speeds
- Crank shaft mounted at two ends
- Carrying strap