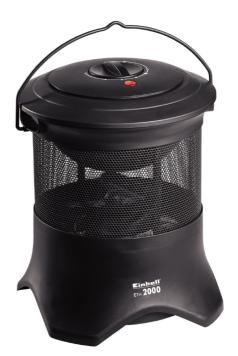

Heating Fan

Item No.: 2338202

Ident No.: 11015

Bar Code: 4006825612165

The ETH 2000 fan heater from Einhell is a compact and mobile source of heat for on-call use. An output of 2000 W and compact dimensions of  $29 \times 25 \times 25$  cm make this fan heater an ideal standby appliance that is easy to store in minimum space. Controlling the output from the ETH 2000 is easy thanks to two heat settings and the infinitely adjustable thermostat. An anti-freeze function protects garages, cellars and rarely used rooms against frost. On the other hand, a safety cut-out provides protection against overheating and in case the appliance should topple. Transporting this fan heater is easy thanks to the carry-handle.