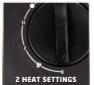

## **Features**

- Switch with 2 heat settings
- Continuously adjustable thermostat
- Safety cut-off if the heater tips over
- Safety cut-off if the heater overheats
- Carrying handle
- Antifreeze protection