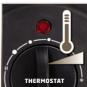

## **Features**

- Switch with 2 heat settings
- Continuously adjustable thermostat
- Safety cut-off if the heater tips over
- Safety cut-off if the heater overheats
- Carrying handle
- Antifreeze protection