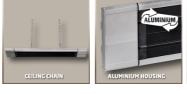

**Einhell Germany AG** 

Item No.: 2338545

Ident No.: 11015

Bar Code: 4006825612639

The PH 1800 is an attractive electric patio heater with a high-quality infrared heating element. Particularly in the autumn and spring months and on cold days, it keeps you nice and warm when you are on the patio or balcony or sitting out in the garden. It has an aluminium housing and can be wall or ceiling mounted, making it ideal for outdoor use. The patio heater has two heat settings (900W / 1800W) as well as a built-in timer and remote control for user-friendly operation.

## Features

- High-grade infrared heating element
- Aluminum housing
- 2 heat settings (900 / 1800 W)
- For mounting on a wall or ceiling
- Timer
- Perfect for outdoors (IP 55)
- Remote control