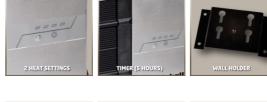

## Features

- High-grade infrared heating element
- Aluminum housing
- 2 heat settings (900 / 1800 W)
- For mounting on a wall or ceiling
- Timer
- Perfect for outdoors (IP 55)
- Remote control