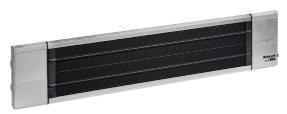

**Einhell Germany AG** 

Item No.: 2338545

Ident No.: 11015

Bar Code: 4006825612639

The PH 1800 is an attractive electric patio heater with a high-quality infrared heating element. Particularly in the autumn and spring months and on cold days, it keeps you nice and warm when you are on the patio or balcony or sitting out in the garden. It has an aluminium housing and can be wall or ceiling mounted, making it ideal for outdoor use. The patio heater has two heat settings (900W / 1800W) as well as a built-in timer and remote control for user-friendly operation.

## Features

- High-grade infrared heating element
- Aluminum housing
- 2 heat settings (900 / 1800 W)
- For mounting on a wall or ceiling
- Timer
- Perfect for outdoors (IP 55)
- Remote control