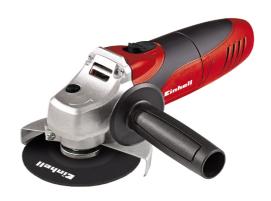

## **TC-AG 125**

Angle Grinder

Item No.: 4430619

Ident No.: 11025

Bar Code: 4006825603286

With the TC-AG 125 angle grinder, ambitious DIY enthusiasts receive a handy, powerful tool which convinces by its good service on cutting, grinding and roughing jobs in the garden, workshop and garage. The tool has a disk guard for high safety during operation. Its spindle lock enables fast and easy tool change.

## **Features**

- Disk guard
- Spindle lock
- Metal gear head
- Additional handle
- Restart protection
- Safety switch
- Flange nut wrench
- Cutting disk not included

- Mains supply 230 V | 50 Hz - Power 850 W - Idle speed 12000 min^-1 - Disc diameter 125 mm