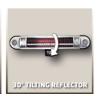

## Halogen Heater

Item No.: 2338541

Ident No.: 11015

Bar Code: 4006825612257

The IHS 1500 W Infrared Radiant Heater is a practical source of heat in hobby, cellar and utility rooms, covered patios and conservatories. The halogen heating rod can be switched on and off quickly and easily using the convenient pull switch or the practical remote control. The practical LED lighting can be used to illuminate the surrounding area, and it can be switched on and off separately. The reflector can be tilted 30° to direct the heat where it is needed. The heater comes with a wall bracket to attach the rugged aluminium housing to a wall. The rubberised mains cable is very durable, ensuring many years of operation.

#### **Features**

- Halogen heating rod with 1.500 W heating power
- Pull switch
- Tiltable reflector about 30°
- Separate switchable LED lighting
- Remote control
- Wall holder
- Heater housing made of aluminium
- Rubber mains cable