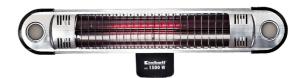

### **IHS 1500 W**

## Halogen Heater

Item No.: 2338541

Ident No.: 11015

Bar Code: 4006825612257

The IHS 1500 W Infrared Radiant Heater is a practical source of heat in hobby, cellar and utility rooms, covered patios and conservatories. The halogen heating rod can be switched on and off quickly and easily using the convenient pull switch or the practical remote control. The practical LED lighting can be used to illuminate the surrounding area, and it can be switched on and off separately. The reflector can be tilted 30° to direct the heat where it is needed. The heater comes with a wall bracket to attach the rugged aluminium housing to a wall. The rubberised mains cable is very durable, ensuring many years of operation.