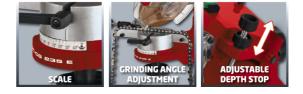

## Features

- Depth stop
- Scala for precise setting of the grinding angle
- Clamping device
- Grinding wheel
- Transparent window
- Light
- Pivoting grinding head