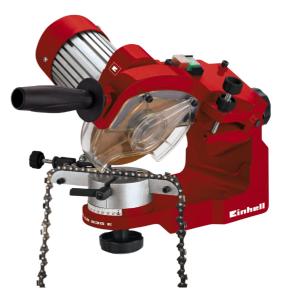

Ident No.: 11015

Bar Code: 4006825613148

The GC-CS 235 E saw chain sharpener is a compact, robust and reliable helper for the precise sharpening of all standard saw chains.

## Features

- Depth stop
- Scala for precise setting of the grinding angle
- Clamping device
- Grinding wheel
- Transparent window
- Light
- Pivoting grinding head