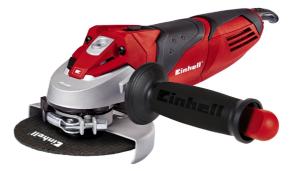

Ident No.: 11045

Bar Code: 4006825583267

The TE-AG 125/750 angle grinder is a high-quality tool for experts with exacting demands, whose strong points are demonstrated to the full on a broad spectrum of cutting, grinding and roughing jobs everywhere in the home, workshop and garage. A wheel guard with no-tool quick-adjust facility can be adapted with just a twist of the hand to any task, while the spindle stop permits easy and speed tool change.

## Features

- Disk guard with quick adjust
- Spindle lock for easy disc change
- Low in vibrations
- Sturdy and flat metal gear head
- Additional handle and main handle with soft grip
- Additional handle can be fitted in 3 positions
- Restart protection
- Safety switch
- Face spanner can be stored in additional handle
- Cable clip for fixing coilded cable
- Cutting wheel not included