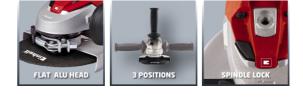

## Features

- Disk guard with quick adjust
- Spindle lock for easy disc change
- Low in vibrations
- Sturdy and flat metal gear head
- Additional handle and main handle with soft grip
- Additional handle can be fitted in 3 positions
- Restart protection
- Safety switch
- Face spanner can be stored in additional handle
- Cable clip for fixing coilded cable
- Cutting wheel not included