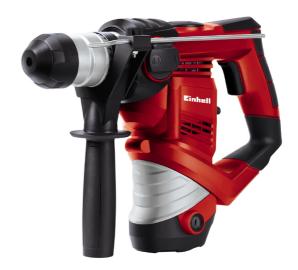

### Rotary Hammer

Item No.: 4258237

Ident No.: 11025

Bar Code: 4006825593242

The TC-RH 900 rotary hammer with pneumatic hammer action is a versatile powerhouse which provides good service to ambitious DIY enthusiasts on building, renovation and chiseling jobs everywhere in the home. It is equipped with three functions for universal use: hammer drilling, drilling and chiseling. The SDS-Plus chuck enables drill bits and chisels to be changed without tools, and together with the powerful 900 W motor it develops an hammer force of 3 joules.

#### **Features**

- Drill hammer with pneumatic hammer mechanism for good
- Universally suitable SDS-plus-tool chuck
- 3 functions: drilling/hammer drilling/chiseling with fixation
- High-quality components for a long service life
- Aluminium gear head light and robust, though
- Overload slip coupling provides safety
- Infinitely adjustable depth stop of solid metal
- Additional grip safely fixed by ribbing
- Delivery in a practical case