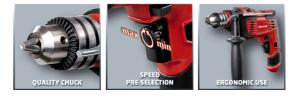

## Features

- Sturdy full metal key chuck

**Einhell Germany AG** 

- Electronic speed control with speed pre-selection
- Functions drilling and hammer drilling
- Metal depth stop
- Large softgrip area for convenient work
- Additional handle with anti-twist lock
- Ready to use for a drill stand with a 43 mm shaft

## **Technical Data**

- Mains supply

- Power
- Number of gears
- Idle speed (gear 1)
- Impact rate (gear 1)
- Drill chuck
- Drilling capacity in wood
- Drilling capacity in metal
- Drilling capacity in concrete