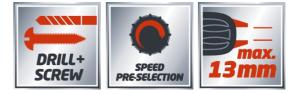

## Features

- Sturdy full metal key chuck

**Einhell Germany AG** 

- Electronic speed control with speed pre-selection
- Functions drilling and hammer drilling
- Metal depth stop
- Large softgrip area for convenient work
- Additional handle with anti-twist lock
- Ready to use for a drill stand with a 43 mm shaft

## **Technical Data**

- Mains supply

- Power
- Number of gears
- Idle speed (gear 1)
- Impact rate (gear 1)
- Drill chuck
- Drilling capacity in wood
- Drilling capacity in metal
- Drilling capacity in concrete