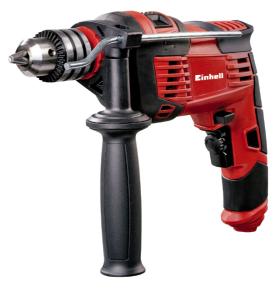

Impact Drill

Item No.: 4259825

Ident No.: 11035

Bar Code: 4006825587777

The TC-ID 1000 E is a powerful impact drill for the DIY enthusiast to use on many different jobs everywhere in the home and garage. A switch lets you select between the drilling and impact drilling functions. The sturdy full metal key chuck assures a safe fixation of the tool bit.

## Features

- Sturdy full metal key chuck

**Einhell Germany AG** 

- Electronic speed control with speed pre-selection
- Functions drilling and hammer drilling
- Metal depth stop
- Large softgrip area for convenient work
- Additional handle with anti-twist lock
- Ready to use for a drill stand with a 43 mm shaft