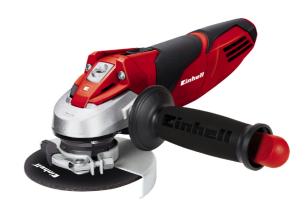

## **TE-AG 115**

Angle Grinder

Item No.: 4430850

Ident No.: 11035

Bar Code: 4006825577211

The TE AG 115 angle grinder is a high-quality tool for experts with exacting demands, whose strong points are demonstrated to the full on a broad spectrum of cutting, grinding and roughing jobs everywhere in the home, workshop and garage. A wheel guard with no-tool quick-adjust facility can be adapted with just a twist of the hand to any task, while the spindle stop permits easy and speed tool change.

## **Features**

- Disk guard with quick adjust
- Spindle lock for eady disc change
- Low in vibrations
- Flat metal gear head
- Additional handle and main handle with soft grip
- Additional handle can be fitted in 3 positions
- Face spanner can be stored in additional handle
- Cable clip for fixing coilded cable
- Cutting wheel not included