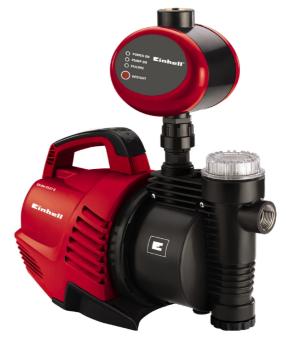

## **GE-AW 5537 E**

Automatic Water Works

Item No.: 4176654

Ident No.: 11035

Bar Code: 4006825587258

The GE-AW 5537 E automatic domestic water system is an efficient and reliable helper which enables clear water to be delivered on demand from reservoirs, wells and shafts for use in irrigation systems or as service water. The electronic flow switch turns the pump on and off automatically when water is required. With its 590 W motor, the automatic domestic water system achieves a delivery rate of up to 3,750 liters of water per hour. Thanks to ECO Power technology, it is very powerful and energy-efficient at the same time.

## **Features**

- Electronic flow switch with additional dry operation protection
- Large water refill opening
- Prefilter with integrated non-return valve
- Water drain screw
- Carry-handle
- ECO Power: higher delivery rate, lower power consumption