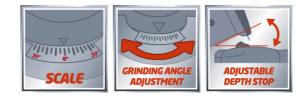

## Features

- Depth limit
- Clamping device
- Scala for precise grinding angle adjustment
- Grinding wheel