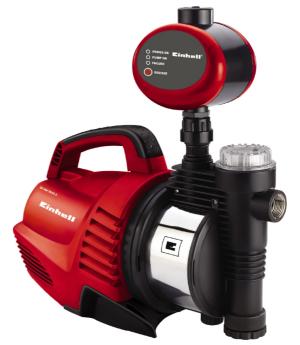

## **GE-AW 9041 E**

Automatic Water Works

Item No.: 4177004

Ident No.: 11035

Bar Code: 4006825587289

The GE-AW 9041 E automatic domestic water system is an efficient and reliable helper which enables clear water to be delivered on demand from reservoirs, wells and shafts for use in irrigation systems or as service water. The electronic flow switch turns the pump on and off automatically when water is required. With its 900 W motor, the automatic domestic water system achieves a delivery rate of up to 4,100 liters of water per hour. Thanks to ECO Power technology, it is very powerful and energy-efficient at the same time.

## **Features**

- Electronic flow switch with additional dry operation protection
- Large water refill opening
- Prefilter with integrated non-return valve
- Water drain screw
- Carry-handle
- ECO Power: higher delivery rate, lower power consumption