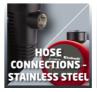

- Suction connection 33,3mm (R1 IG) - Pressure connection 33,3mm (R1 IG) - Power cord 1.5 m | H07RN-F