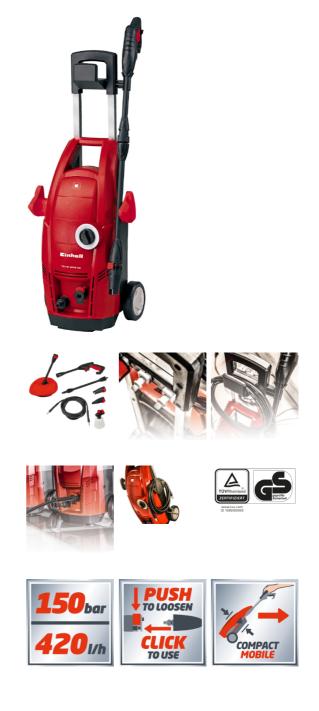

**Einhell Germany AG** 

Item No.: 4140730

Ident No.: 11014

Bar Code: 4006825602821

The high pressure cleaner TC-HP 2042 PC is a high-quality and powerful pressure cleaner which proves its strength especially during mobile works and because of its small and compact construction. Ambitious cleaning works in the garden, yard or garage can be executed quickly, comfortably anf thoroughly everywhere due to 2,000 Watt and a pressure of 150 bar. The central handgrip and the stable wheels allow pulling the high pressure cleaner with its accessories comfortably and, thus, care for maximum mobility and simple transport. The easy accessories package and the basic accessories package with terrace cleaner and a point-/wide jet nozzle are included in the set.

## Features

- Small compact construction
- Place-saving storage
- Wheels and central handle allow easy transport
- Ideal for mobile applications
- Modular Jet-Click system for versatile applications
- Versatile storage options for nozzles, pistols etc.
- Basic package included:
- spot/wide jet nozzle, patio cleaner
- Easy package included:
- pistol, lance, rotating nozzle, detergent tank, hose

## Technical Data

| - Mains supply                 | 220-240 V   50 Hz |
|--------------------------------|-------------------|
| - Power                        | 2000 W            |
| - Permissible pressure         | 150 bar           |
| - Max. rated pressure          | 100 bar           |
| - Delivery rate                | 420 L/h           |
| - Max. water temperature       | 60 °C             |
| - Max. inlet water pressure    | 6 bar             |
| - Length of high-pressure hose | 6 m               |
| - Detergent tank               | 0.45 L            |