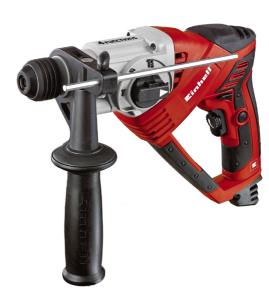

Bar Code: 4006825565683

The TE-RH 22 rotary hammer with pneumatic hammer action is a high-quality and extremely versatile powerhouse for experts, which is indispensable on challenging building, renovation and chiseling jobs. This all-rounder is equipped with all four functions needed for universal use: hammer drilling, drilling, and chiseling with and without chisel lock. The SDS-Plus chuck enables drill bits and chisels to be changed quickly without tools and ensures optimum power transmission from the powerful 620 W motor.

## Features

- Pneumatic hammer mechanism
- SDS-Plus chuck
- Electronic speed control with speed selector
- Reverse facility
- Overload slip coupling
- Functions: hammer drilling / drilling / chiseling / chisel lock
- Soft grip (also on the additional handle)
- Additional handle with anti-twist lock
- Metal drill depth stop
- Cable clip for fixing the wound-up cable
- Incl. storage case