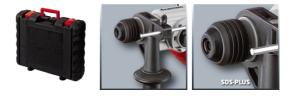

Bar Code: 4006825565683

The TE-RH 22 rotary hammer with pneumatic hammer action is a high-quality and extremely versatile powerhouse for experts, which is indispensable on challenging building, renovation and chiseling jobs. This all-rounder is equipped with all four functions needed for universal use: hammer drilling, drilling, and chiseling with and without chisel lock. The SDS-Plus chuck enables drill bits and chisels to be changed quickly without tools and ensures optimum power transmission from the powerful 620 W motor.

## Features

- Pneumatic hammer mechanism
- SDS-Plus chuck
- Electronic speed control with speed selector
- Reverse facility
- Overload slip coupling
- Functions: hammer drilling / drilling / chiseling / chisel lock
- Soft grip (also on the additional handle)
- Additional handle with anti-twist lock
- Metal drill depth stop
- Cable clip for fixing the wound-up cable
- Incl. storage case