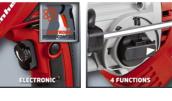

Bar Code: 4006825565683

The TE-RH 22 rotary hammer with pneumatic hammer action is a high-quality and extremely versatile powerhouse for experts, which is indispensable on challenging building, renovation and chiseling jobs. This all-rounder is equipped with all four functions needed for universal use: hammer drilling, drilling, and chiseling with and without chisel lock. The SDS-Plus chuck enables drill bits and chisels to be changed quickly without tools and ensures optimum power transmission from the powerful 620 W motor.

## Features

- Pneumatic hammer mechanism
- SDS-Plus chuck
- Electronic speed control with speed selector
- Reverse facility
- Overload slip coupling
- Functions: hammer drilling / drilling / chiseling / chisel lock
- Soft grip (also on the additional handle)
- Additional handle with anti-twist lock
- Metal drill depth stop
- Cable clip for fixing the wound-up cable
- Incl. storage case