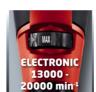

## **Technical Data**

- Mains supply 230 V | 50 Hz

- Power 200 W

- Oscillating speed 13000 - 20000 min^-1

- Oscillating circuit 2 mm

- Sandpaper size 93 x 93 x 93 mm