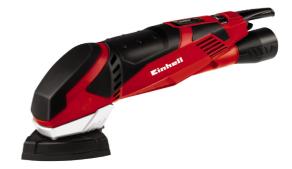

## **TE-DS 20 E**

Delta Sander

Item No.: 4464250

Ident No.: 11025

Bar Code: 4006825580686

The TE-DS 20 E delta grinder/sander is a handy, compact tool with a long service life which provides good service to DIY enthusiasts on grinding/sanding jobs involving wood, plastic and metal. Its grinding/sanding disk is designed specially for tireless machining of offset, hard-to-reach places. Electronic speed control and a soft start function ensure smooth starting and enables the power to be adjusted exactly to the particular task.

## **Features**

- Speed electronics
- "Extreme Fix" velcro fastening for quick change of abrasive paper
- Soft grip
- Soft start
- Cable clip
- Ergonomic design
- Long service life
- Incl. dust extraction adapter
- Incl. 10 sheets of abrasive paper (5 x P80, 5 x P120)