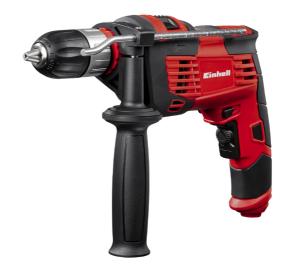

## **TC-ID 720 E**

Impact Drill

Item No.: 4259819

Ident No.: 11025

Bar Code: 4006825596960

The TC-ID 720 E is an impact drill for the DIY enthusiast to use on many different jobs everywhere in the home and garage. A rotary switch lets you select between the drilling and impact drilling functions. Quick bit change without tools is assured by the quick-change drill chuck with lock function.

# **Features**

- Quick-change drill chuck with lock function
- Electronic speed control with speed pre-selection
- Functions drilling and hammer drilling
- Metal depth stop
- Ergonomic softgrip area
- Additional handle with anti-twist lock