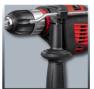

## **TC-ID 720 E**

Impact Drill

Item No.: 4259819

Ident No.: 11025

Bar Code: 4006825596960

The TC-ID 720 E is an impact drill for the DIY enthusiast to use on many different jobs everywhere in the home and garage. A rotary switch lets you select between the drilling and impact drilling functions. Quick bit change without tools is assured by the quick-change drill chuck with lock function.

# **Features**

- Quick-change drill chuck with lock function
- Electronic speed control with speed pre-selection
- Functions drilling and hammer drilling
- Metal depth stop
- Ergonomic softgrip area
- Additional handle with anti-twist lock