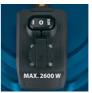

### **Features**

- Powerful and energy-efficient, silent motor
- Convenient tool storage
- Blower connection
- Extra long suction hose (3 m)
- Stable stainless steel suction tube included (telescopic)
- Large wheels and guide rollers for easy running
- Integrated accessories holder
- Air regulator on the handle
- Foamed plastic filter for wet vacuum included
- Pad nozzle, crevice nozzle, combination nozzle
- Component adapter
- Stainless steel tank
- Coupler socket max. 2,600 W
- 6x dirt bag
- Water drain screw
- Cable winding

### **Technical Data**

| - Power                      | 800 W         |
|------------------------------|---------------|
| - Max. suction power         | 19 kPa        |
| - Suction hose length        | 3 m           |
| - Suction hose diameter      | 36 mm         |
| - Vessel capacity            | 25 L          |
| - Max. power of socket 230 V | 2600 W        |
| - Sound power level LWA      | 72 dB (A)     |
| - Mains supply               | 230 V   50 Hz |