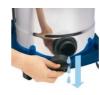

### **Features**

- Powerful and energy-efficient, silent motor
- Convenient tool storage
- Blower connection
- Extra long suction hose (3 m)
- Stable stainless steel suction tube included (telescopic)
- Large wheels and guide rollers for easy running
- Integrated accessories holder
- Air regulator on the handle
- Foamed plastic filter for wet vacuum included
- Pad nozzle, crevice nozzle, combination nozzle
- Component adapter
- Stainless steel tank
- Coupler socket max. 2,600 W
- 6x dirt bag
- Water drain screw
- Cable winding