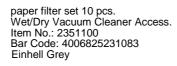

# Available as special accessories

Pleated Filter with cap Wet/Dry Vacuum Cleaner Access. Item No.: 2351113 Bar Code: 4006825566512 Einhell Grey

Foam Filter 10 pcs. Wet/Dry Vacuum Cleaner Access. Item No.: 2351130 Bar Code: 4006825236132 Einhell Grey