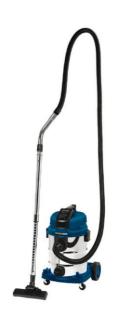

### Wet/Dry Vacuum Cleaner (elect)

Item No.: 2342367

Ident No.: 11025

Bar Code: 23283091

### **Features**

- Powerful and energy-efficient, silent motor
- Convenient tool storage
- Blower connection
- Extra long suction hose (3 m)
- Stable stainless steel suction tube included (telescopic)
- Large wheels and guide rollers for easy running
- Integrated accessories holder
- Air regulator on the handle
- Foamed plastic filter for wet vacuum included
- Pad nozzle, crevice nozzle, combination nozzle
- Component adapter
- Stainless steel tank
- Coupler socket max. 2,600 W
- 6x dirt bag
- Water drain screw
- Cable winding

### **Technical Data**

| - Power                      | 800 W         |
|------------------------------|---------------|
| - Max. suction power         | 19 kPa        |
| - Suction hose length        | 3 m           |
| - Suction hose diameter      | 36 mm         |
| - Vessel capacity            | 25 L          |
| - Max. power of socket 230 V | 2600 W        |
| - Sound power level LWA      | 72 dB (A)     |
| - Mains supply               | 230 V   50 Hz |