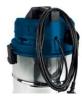

### Wet/Dry Vacuum Cleaner (elect)

Item No.: 2342367

Ident No.: 11025

Bar Code: 23283091

### **Features**

- Powerful and energy-efficient, silent motor
- Convenient tool storage
- Blower connection
- Extra long suction hose (3 m)
- Stable stainless steel suction tube included (telescopic)
- Large wheels and guide rollers for easy running
- Integrated accessories holder
- Air regulator on the handle
- Foamed plastic filter for wet vacuum included
- Pad nozzle, crevice nozzle, combination nozzle
- Component adapter
- Stainless steel tank
- Coupler socket max. 2,600 W
- 6x dirt bag
- Water drain screw
- Cable winding

### **Technical Data**

| - Power                      | 800 W         |
|------------------------------|---------------|
| - Max. suction power         | 19 kPa        |
| - Suction hose length        | 3 m           |
| - Suction hose diameter      | 36 mm         |
| - Vessel capacity            | 25 L          |
| - Max. power of socket 230 V | 2600 W        |
| - Sound power level LWA      | 72 dB (A)     |
| - Mains supply               | 230 V   50 Hz |