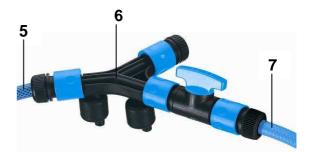

## **Features**

- Pressure connection G ¾ (ca. 26.4 mm) male thread (1)
- Handle (2)
- Mains cable 10 m
- Suction cage with integrated filter (3)
- Float switch (4)
- Pressure hose (approx. 1 m) (5)
- Distributor with stop valve (6)
- Removal hose (7)