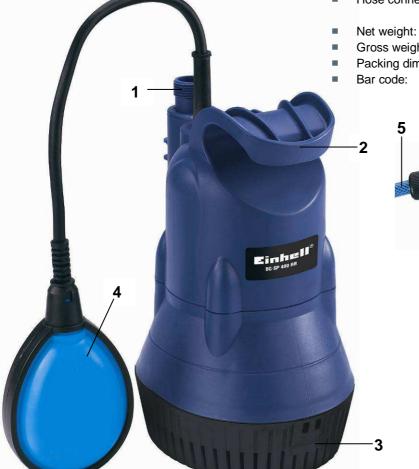

## **Features**

- Pressure connection G ¾ (ca. 26.4 mm) male thread (1)
- Handle (2)
- Mains cable 10 m
- Suction cage with integrated filter (3)
- Float switch (4)
- Pressure hose (approx. 1 m) (5)
- Distributor with stop valve (6)
- Removal hose (7)