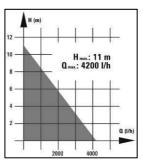

## **Technical Data**

Mains: 230 V ~ 50 HzPower: 400 W

Delivery capacity max.: 4,200 l/h
Delivery height max.: 11 m
Immersion depth: 5 m

Water temperature: up to 35 ℃Foreign particle size up to: Ø 3 mm

Mains cable: 10 m H05RN-F
ON function: approx. 50 cm
OFF function: approx. 5 cm

## Performance data: