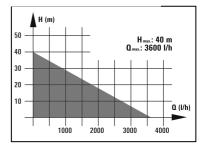

## Features

- Pressure switch (1)
- Pressure gauge (2)
- Tank volume 20 ltr. (3)

| Mains:                           | 230 V ~ 50 Hz            |
|----------------------------------|--------------------------|
| Power:                           | 600 W                    |
| Delivery capacity max .:         | 3,600 l/h                |
| Delivery height max .:           | 40 m                     |
| Delivery pressure max.:          | 4 bar                    |
| Activation pressure max.:        | 1.5 bar                  |
| Cut-off pressure max .:          | 3 bar                    |
| Tank volume:                     | 20 litre                 |
| Suction and pressure connection: | R 1 (ca. 33.3 mm) female |
|                                  | thread                   |
| Suction height max .:            | 8 m                      |
| Net weight:                      | 14.8 kg                  |
| Gross weight:                    | 16,9 kg                  |
| Packing dimensions:              | 500 x 300 x 530 mm       |
| Bar code:                        | 4006825 548181           |
| Sales unit:                      | 1 pc                     |