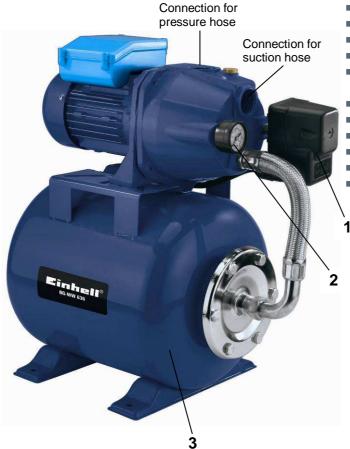

## Features

- Pressure switch (1)
- Pressure gauge (2)
- Tank volume 20 ltr. (3)

| Mains:                           | 230 V ~ 50 Hz            |
|----------------------------------|--------------------------|
| Power:                           | 600 W                    |
| Delivery capacity max .:         | 3,600 l/h                |
| Delivery height max .:           | 40 m                     |
| Delivery pressure max.:          | 4 bar                    |
| Activation pressure max.:        | 1.5 bar                  |
| Cut-off pressure max .:          | 3 bar                    |
| Tank volume:                     | 20 litre                 |
| Suction and pressure connection: | R 1 (ca. 33.3 mm) female |
|                                  | thread                   |
| Suction height max .:            | 8 m                      |
| Net weight:                      | 14.8 kg                  |
| Gross weight:                    | 16,9 kg                  |
| Packing dimensions:              | 500 x 300 x 530 mm       |
| Bar code:                        | 4006825 548181           |
| Sales unit:                      | 1 pc                     |