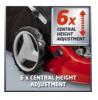

#### **Features**

- 4-stroke engine with 1 cylinder
- Disengageable rear-wheel drive
- Central cutting height adjustment, 6 levels
- Ergonomic, folding long handle with soft grip
- Height-adjustable long handle with 3 settings
- Attractive, powder-coated sheet steel housing
- Grass bag with level indicator
- Handle with starter cable
- Mulching function (with mulch adapter)
- Highwheeler
- Recommended for lawn areas up to 1,400 m<sup>2</sup>

#### Technical Data

four-stroke, air cooled - Engine

139 cm<sup>3</sup> - Engine displacement - Power 1.9 kW - Working speed 3000 min^-1 - Capacity of fuel tank 1.3 L - Cutting width 46 cm

- Cutting height adjustment 6 settings | 30 - 80 mm |