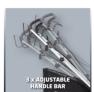

#### **Features**

- 4-stroke engine with 1 cylinder
- Disengageable rear-wheel drive
- Central cutting height adjustment, 6 levels
- Ergonomic, folding long handle with soft grip
- Height-adjustable long handle with 3 settings
- Attractive, powder-coated sheet steel housing
- Grass bag with level indicator
- Handle with starter cable
- Mulching function (with mulch adapter)
- Highwheeler
- Recommended for lawn areas up to 1,400 m<sup>2</sup>