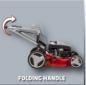

#### **Features**

- 4-stroke engine with 1 cylinder
- Disengageable rear-wheel drive
- Central cutting height adjustment, 6 levels
- Ergonomic, folding long handle with soft grip
- Height-adjustable long handle with 3 settings
- Attractive, powder-coated sheet steel housing
- Grass bag with level indicator
- Handle with starter cable
- Mulching function (with mulch adapter)
- Highwheeler
- Recommended for lawn areas up to 1,400 m<sup>2</sup>