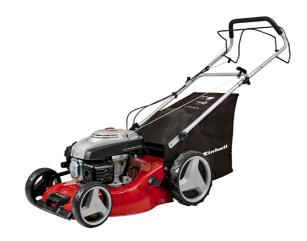

### GC-PM 46/2 S HW

Petrol Lawn Mower

Item No.: 3404360

Ident No.: 11025

Bar Code: 4006825604573

The GC-PM 46/2 S HW petrol lawn mower is a robust, very efficient and indispensable helper for mowing and caring for extensive lawns. Its powerful one-cylinder four-stroke engine generates a high torque for quickly coping with even dense, high growth. A disengageable rear-wheel drive ensures continuous progress and makes it easier to mow large areas. For particularly easy and individual selection of the cutting height there is a central, 6level cutting height adjustment facility.

#### **Features**

- 4-stroke engine with 1 cylinder
- Disengageable rear-wheel drive
- Central cutting height adjustment, 6 levels
- Ergonomic, folding long handle with soft grip
- Height-adjustable long handle with 3 settings
- Attractive, powder-coated sheet steel housing
- Grass bag with level indicator
- Handle with starter cable
- Mulching function (with mulch adapter)
- Highwheeler
- Recommended for lawn areas up to 1,400 m<sup>2</sup>