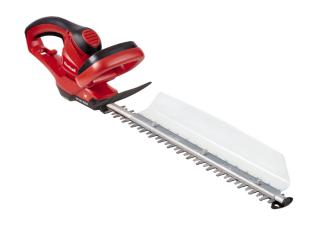

### Electric Hedge Trimmer

Item No.: 3403350

Ident No.: 11015

Bar Code: 4006825610710

The GC-EH 6055 electric hedge trimmer is a high-quality, powerful and reliable tool which meets the highest requirements for trimming hedges, shrubs and bushes. For optimum power transmission there is a robust metal gearing. The counter-rotating double-bladed safety cutters are made of laser-cut and diamond-ground steel and achieve outstanding cutting results. For safe operation the handle has an anti-slip soft grip, and an additional handle makes this low weight hedge trimmer very comfortable to use. The GC-EH 5550 is equipped with a dead man's safety switch, and for additional safety there is also a large hand shield.

#### **Features**

- Low weight for comfortable handling
- Softgrip
- ON/OFF-dead man's safety switch
- Additional handle for optimal handling
- Large hand protection shield
- Aluminium knife cover
- Safety blades made of laser-cut and diamond cutted steel
- Metal gearing for long life
- Cutting collector
- Cable strain-relief clip