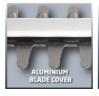

#### **Features**

- Low weight for comfortable handling
- Softgrip
- ON/OFF-dead man's safety switch
- Additional handle for optimal handling
- Large hand protection shield
- Aluminium knife cover
- Safety blades made of laser-cut and diamond cutted steel
- Metal gearing for long life
- Cutting collector
- Cable strain-relief clip