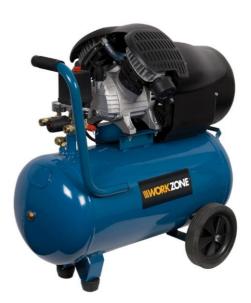

## Features

- Oil level window
- With transport wheels and transport handle
- With pressure regulator, safety valve, intake filter,
- Pressure reducer, non-return valve and drain cook
- Pump lubricated with oil
- Pressure gauge and quick coupling for regulated working pressure
- Pressure gauge and quick coupling for unregulated tank pressure

### **Technical Data**

- Mains supply
- Engine power
- Engine speed
- Suction capacity
- Output power at 0 bar
- Output power at 4 bar
- Output power at 7 bar
- Max. operating pressure
- Number of cylinders
- Tank volume