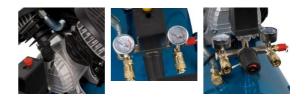

## Features

- Oil level window
- With transport wheels and transport handle
- With pressure regulator, safety valve, intake filter,
- Pressure reducer, non-return valve and drain cook
- Pump lubricated with oil
- Pressure gauge and quick coupling for regulated working pressure
- Pressure gauge and quick coupling for unregulated tank pressure