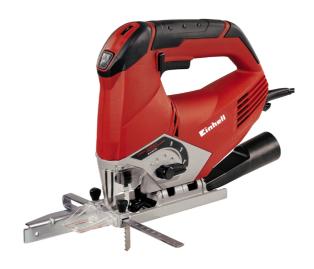

Jig Saw

Item No.: 4321160

Ident No.: 11011

Bar Code: 4006825581515

The TE-JS 100 E is a powerful model for ambitious sawing jobs on any material. Individual sawing of the material is possible thanks to the adjustable pendulum stroke with 4 settings and the blade speed control electronics. The fact that the saw blades can be replaced without tools permits the use of T- and U-shaft blades and also saves valuable time.

## **Features**

- Blade change without tools
- Use of blades with T-shaft and U-shaft
- Aluminium soleplate adjustable without tools
- Electronic stroke speed control
- LED light
- Splinter guard
- Dust blowing function (selectable)
- Dust extraction adapter
- Soleplate can be angled up to 45°
- Hinged view guard
- Softgrip
- Cable clip
- Parallel guide
- 1 blade for wood
- Transport and storage case

## **Technical Data**

- Mains supply 230 V | 50 Hz - Power 750 W

- Number of strokes 800 - 3000 min^-1

- Stroke height 23 mm 100 mm - Cutting depth in wood 12 mm - Cutting depth in plastic - Cutting depth in steel 10 mm - Max. bevel cuts 45°