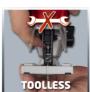

## **Features**

- Blade change without tools
- Use of blades with T-shaft and U-shaft
- Aluminium soleplate adjustable without tools
- Electronic stroke speed control
- LED light
- Splinter guard
- Dust blowing function (selectable)
- Dust extraction adapter
- Soleplate can be angled up to 45°
- Hinged view guard
- Softgrip
- Cable clip
- Parallel guide
- 1 blade for wood
- Transport and storage case