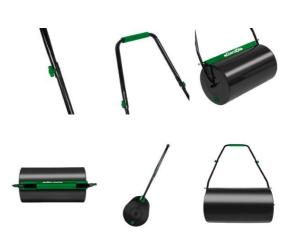

### **Features**

- Painted roller
- Side filler (for water and sand) with cap
- Dirt wiper