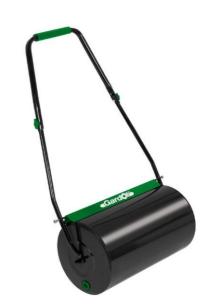

#### **GRW-E 57**

#### Garden Roller

Item No.: 3415301

Ident No.: 11015

Bar Code: 4006825609202

### **Features**

- Painted roller
- Side filler (for water and sand) with cap
- Dirt wiper