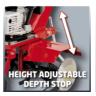

## **GC-MT 3060 LD**

**Petrol Tiller** 

Item No.: 3430280

Ident No.: 11014

Bar Code: 4006825602500

The GC-MT 3060 LD petrol hoe provides ambitious DIY enthusiasts with a practical and powerful garden tool for highly effective soil cultivation. A single-cylinder four-stroke engine with a crank shaft with bilateral bearings ensures high performance and smooth running. Speedy progress even through firm soil is assured by the robust cultivator blades. A height-adjustable brake shoe makes it easy to adjust the working depth.

## **Features**

- 4-stroke engine with 1 cylinder
- Robust cultivator blades
- Height adjustable brake shoe
- Side limiting discs
- Cultivator blade stopped by dead man's circuit
- Swiveling guide wheel
- Height adjustable steady grips
- Crank shaft mounted at two ends