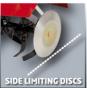

## **Features**

- 4-stroke engine with 1 cylinder
- Robust cultivator blades
- Height adjustable brake shoe
- Side limiting discs
- Cultivator blade stopped by dead man's circuit
- Swiveling guide wheel
- Height adjustable steady grips
- Crank shaft mounted at two ends