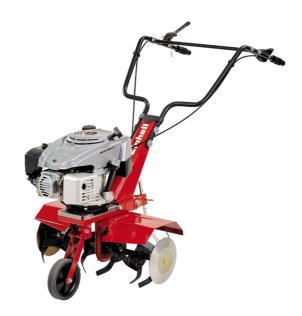

## **GC-MT 3060 LD**

**Petrol Tiller** 

Item No.: 3430280

Ident No.: 11014

Bar Code: 4006825602500

The GC-MT 3060 LD petrol hoe provides ambitious DIY enthusiasts with a practical and powerful garden tool for highly effective soil cultivation. A single-cylinder four-stroke engine with a crank shaft with bilateral bearings ensures high performance and smooth running. Speedy progress even through firm soil is assured by the robust cultivator blades. A height-adjustable brake shoe makes it easy to adjust the working depth.

## **Features**

- 4-stroke engine with 1 cylinder
- Robust cultivator blades
- Height adjustable brake shoe
- Side limiting discs
- Cultivator blade stopped by dead man's circuit
- Swiveling guide wheel
- Height adjustable steady grips
- Crank shaft mounted at two ends