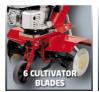

## **Features**

- 4-stroke engine with 1 cylinder
- Robust cultivator blades
- Height adjustable brake shoe
- Side limiting discs
- Cultivator blade stopped by dead man's circuit
- Swiveling guide wheel
- Height adjustable steady grips
- Crank shaft mounted at two ends

## **Technical Data**

- Engine displacement 139 cm<sup>3</sup> - Power 3 kW - Working speed 3600 min^-1 - Capacity of fuel tank 2.2 L - Working width 60 cm - Working depth 230 mm

- Engine four-stroke, air cooled - Chopping knives 6 Pieces | 260 mm