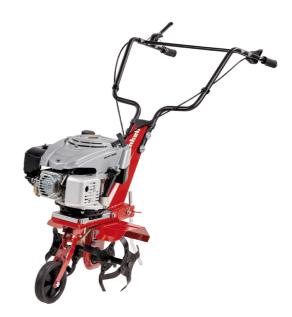

## **GC-MT 3036**

**Petrol Tiller** 

Item No.: 3430290

Ident No.: 11015

Bar Code: 4006825607925

The GC-MT 3036 petrol hoe provides ambitious DIY enthusiasts with a practical and powerful garden tool for highly effective soil cultivation. A single-cylinder four-stroke engine with a crank shaft with bilateral bearings ensures high performance and smooth running. Speedy progress even through firm soil is assured by the robust cultivator blades.

## **Features**

- 4-stroke engine with 1 cylinder
- Robust cultivator blades
- Height adjustable brake shoe
- Cultivator blade stopped by dead man's circuit
- Swiveling guide wheel
- Height adjustable steady grips
- Crank shaft mounted at two ends

## **Technical Data**

Engine displacement
Power
Working speed
Capacity of fuel tank
Working width
Working depth
139 cm³
3600 min^-1
2.2 L
Working width
36 cm
Working depth
230 mm

- Engine four-stroke, air cooled- Chopping knives 4 Pieces | 260 mm