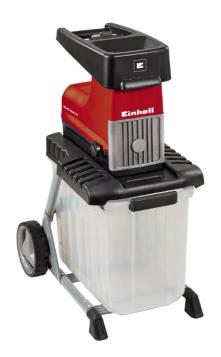

#### Electric Silent Shredder

Item No.: 3430598

Ident No.: 11025

Bar Code: 4006825603699

The GC-RS 2540 CB electric silent shredder is a robust and extremely powerful tool for the quiet shredding of thick materials such as branches as well as tree cuttings, hedge cuttings and garden waste at a high rate of throughput. Its long-lasting cutter drum powerfully draws the material into the large funnel opening. For easy and user-friendly transportation there is a robust chassis with wheels and a practical transport handle.

### **Features**

- Cutter drum
- Generous funnel opening
- Reverse running switch
- Robust chassis with wheels
- Transparent debris box for easy collection and transportation
- Integrated safety switch on the debris box for shredded material
- Practical transport handle