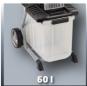

### **Technical Data**

Power
 Idle speed
 Max. branch diameter
 Capacity of catch box
 Sound power level LWA

2000 W
40 min^-1
60 L
94 dB (A)

- Mains supply 230-240 V | 50 Hz - Max. power (S6 | S6%) 2500 W | 40 %