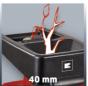

### **Technical Data**

Power
 Idle speed
 Max. branch diameter
 Capacity of catch box
 Sound power level LWA

2000 W
40 min^-1
60 L
94 dB (A)

- Mains supply 230-240 V | 50 Hz - Max. power (S6 | S6%) 2500 W | 40 %