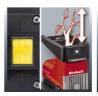

#### Electric Silent Shredder

Item No.: 3430598

Ident No.: 11025

Bar Code: 4006825603699

The GC-RS 2540 CB electric silent shredder is a robust and extremely powerful tool for the quiet shredding of thick materials such as branches as well as tree cuttings, hedge cuttings and garden waste at a high rate of throughput. Its long-lasting cutter drum powerfully draws the material into the large funnel opening. For easy and user-friendly transportation there is a robust chassis with wheels and a practical transport handle.

### **Features**

- Cutter drum
- Generous funnel opening
- Reverse running switch
- Robust chassis with wheels
- Transparent debris box for easy collection and transportation
- Integrated safety switch on the debris box for shredded material
- Practical transport handle