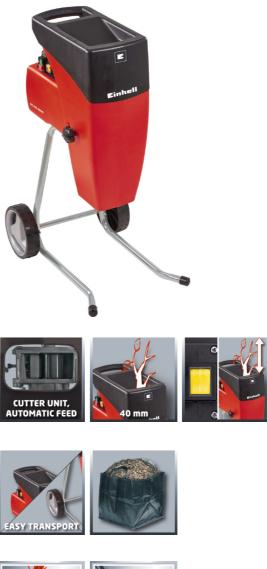

Bar Code: 4006825608403

The GC-RS 2540 electric silent shredder is a powerful and reliable tool for the speedy and quiet shredding of tree cuttings, hedge cuttings and garden waste. Its long-lasting cutter drum powerfully draws the material into the large funnel opening. For easy and user-friendly transportation there is a robust chassis with wheels and a practical transport handle.

## Features

- Cutter drum
- Generous funnel opening
- Reverse running switch
- Robust chassis with wheels
- Garden waste bag
- Practical transport handle

## **Technical Data**

| - Power                 | 2000 W        |
|-------------------------|---------------|
| - Idle speed            | 40 min^-1     |
| - Max. branch diameter  | 40 mm         |
| - Sound power level LWA | 93 dB (A)     |
| - Mains supply          | 230 V   50 Hz |
| - Max. power (S6   S6%) | 2500 W   40 % |
|                         |               |