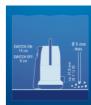

## **Technical Data**

| - Power                          | 550 W     |
|----------------------------------|-----------|
| - Max. delivery capacity         | 11000 L/h |
| - Max. delivery height           | 8.5 m     |
| - Max. immersion depth           | 7 m       |
| - Max. water temperature         | 35 °C     |
| - Max. size of foreign particles | 5 mm      |
|                                  |           |