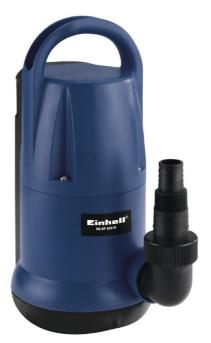

### Submersible Pump

Item No.: 4170461

Ident No.: 11025

Bar Code: 4006825549331

With the BG-SP 550 IF submersible pump, hobby gardeners receive a powerful and reliable tool for pumping off water from all types of water bodies. With a rating of 550 W, this high-output pump achieves a delivery rate of 11,000 liters per hour. A selector switch makes it easier to choose between manual and automatic mode.

## **Features**

- Manual/Automatic selector switch
- Carry-handle
- Universal connector

- Hose connection 47,8mm (G11/2 IG)
- Mains supply 230 V | 50 Hz
- Power cord 10 m | H05RN-F