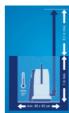

## **Technical Data**

| - Power                          | 550 W     |
|----------------------------------|-----------|
| - Max. delivery capacity         | 11000 L/h |
| - Max. delivery height           | 8.5 m     |
| - Max. immersion depth           | 7 m       |
| - Max. water temperature         | 35 °C     |
| - Max. size of foreign particles | 5 mm      |
|                                  |           |