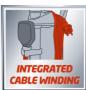

## **Features**

- Ergonomic carrying handle
- Float switch infinitely adjustable in height
- High-quality mech. seal (ceramic/rubber) for a long service life
- Housing made of impact-resistant plastic & stainless steel shell
- Easily reachable hose connection on the pump's topside
- Integrated suspension eyelet
- Cable rewind
- Universal connector approx. 47.8 mm male thread (G 1 ½")
- ECO Power: higher delivery rate, lower power consumption