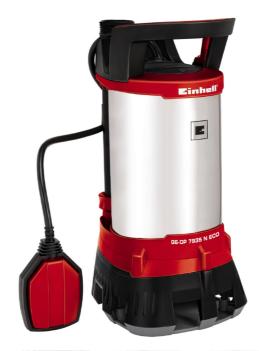

## **GE-DP 7935 N ECO**

Dirt Water Pump

Item No.: 4170700

Ident No.: 11025

Bar Code: 4006825572322

The GE-DP 7935 N ECO dirty water pump is a high-quality, extremely efficient and intelligent helper from the ECO Power series. On a wide range of pump tasks everywhere in the house, garden, ponds and wells it convinces by its state-of-the-art features, considerable power and optimum energy efficiency - with a rating of just 790 W, this powerful pump achieves a delivery rate of up to 20,000 liters of dirty water per hour.

## **Features**

- Ergonomic carrying handle
- Float switch infinitely adjustable in height
- High-quality mech. seal (ceramic/rubber) for a long service life
- Housing made of impact-resistant plastic & stainless steel shell
- Easily reachable hose connection on the pump's topside
- Integrated suspension eyelet
- Cable rewind
- Universal connector approx. 47.8 mm male thread (G 1 ½")
- ECO Power: higher delivery rate, lower power consumption

## **Technical Data**

- Power 790 W - Max. delivery capacity 20000 L/h - Max. delivery height 9 m - Max. immersion depth 7 m 35 °C - Max. water temperature - Max. size of foreign particles 35 mm

- Hose connection 47,8mm (G11/2 AG) 230 V | 50 Hz - Mains supply - Power cord 10 m | H07RN-F