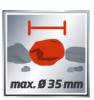

## **Technical Data**

- Power 790 W - Max. delivery capacity 20000 L/h - Max. delivery height 9 m - Max. immersion depth 7 m 35 °C - Max. water temperature - Max. size of foreign particles 35 mm

- Hose connection 47,8mm (G11/2 AG) 230 V | 50 Hz - Mains supply - Power cord 10 m | H07RN-F