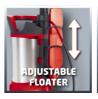

## **Features**

- Ergonomic carrying handle
- Float switch infinitely adjustable in height
- High-quality mech. seal (ceramic/rubber) for a long service life
- Housing made of impact-resistant plastic & stainless steel shell
- Easily reachable hose connection on the pump's topside
- Integrated suspension eyelet
- Cable rewind
- Universal connector approx. 47.8 mm male thread (G 1 ½")
- ECO Power: higher delivery rate, lower power consumption