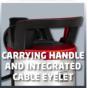

## **Features**

- Ergonomic carrying handle
- Float switch infinitely adjustable in height
- High-quality mech. seal (ceramic/rubber) for a long service life
- Housing made of impact-resistant plastic & stainless steel shell
- Easily reachable hose connection on the pump's topside
- Integrated suspension eyelet
- Cable rewind
- Universal connector approx. 47.8 mm male thread (G 1 ½")
- ECO Power: higher delivery rate, lower power consumption