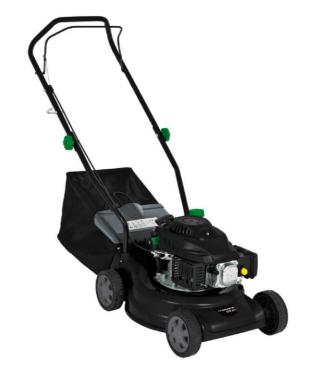

## **BPM 40 P**

Petrol Lawn Mower Art.-No.: 3404320

Ident-No.: 11013

## **Features**

- · Starting linkage on the guidance bar
- · Hard-wearing textile grass collection bin with large volume
- Shapely, backed-enable plastic housing
- 1 cylinder, 4-stroke motor
- · Ergonomically, fold-away guidance bar
- · 3-fold mono wheel-cutting height settings
- · Full crank shaft
- Recommended for surface up to 800 m²

## **Technical Data**

Engine four-stroke
Engine displacement 99 cm³
Power 1.3 kW
Working speed 3000 min-1
Capacity of fuel tank 0.7 L
Cutting width 40 cm

• Cutting height adjustment 3 settings | 15 mm

Capacity of catch bag
Wheel diameter front
Wheel diameter rear
15.2 cm
15.2 cm