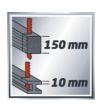

650 W - Power - Stroke height 20 mm 150 mm - Cutting depth in wood 10 mm - Cutting depth in steel

- Mains supply 230-240 V | 50 Hz - Number of strokes 500 - 3000 min^-1