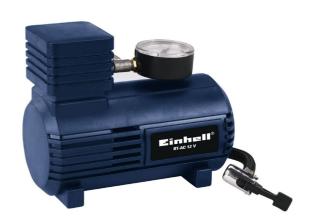

## Car Air Compressor

Item No.: 2072110

Ident No.: 01039

Bar Code: 4006825503067

The Einhell BT-AC 12 V car compressor is a handy and high-performance compressor specially for flexible and mobile use. Thanks to the 12-Volt connection with cigarette lighter plug and the 2.9 m supply line, different compressed air operations as e.g. the inflation of vehicle, motorcycle, bicycle tires, balls, small air mattresses etc. can be carried out quickly and at any location. Via the integrated pressure gauge, the current air pressure can be read from 0 to max. 18 bar. The air hose is additionally provided with a quick-locking valve for comfortable operation and can be used in a versatile manner with the supplied 3 auxiliary adapters (water ball, air mattress and ball adapters).

#### **Features**

- Pressure gauge 0 18 bar
- 2.9 m connection cable (12 V) with cigarette lighter plug
- Air hose with quick-locking valve
- 3 pcs spare adapters (water ball-, air bed-, and ball adapter)